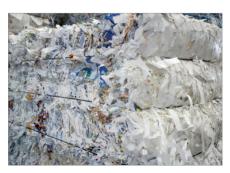

# **Product information**

Particularly suitable for compression of paper, cardboard and plastic film

Versatile solution for materials up to approx. 50 kg /m³ bulk weight

Fast cycle times, 800 mm loading aperture

#### **Optimized pressing**

High bale density and high bale weights.