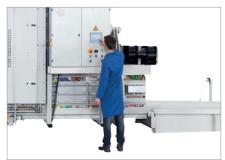

## **Operating side**

Can be fully integrated into existing workflows and processes. Operating side can be selected.