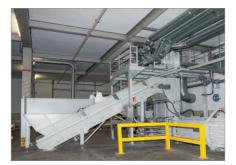

#### **Continuous loading**

Suitable for continuous loading with conveyor belt, air feeding or similar.

## **Operating side**

Can be fully integrated into existing workflows and processes. Operating side can be selected.